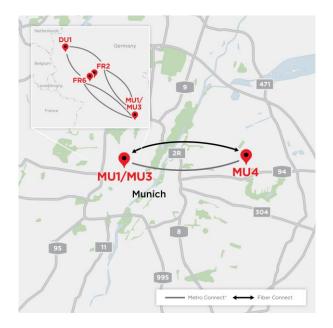

Seidlstrasse 3 80335 München Germany

+49.30.31198400 (globally) servicedesk.de@eu.equinix.com

<u>Click here</u> to view the metro interconnection map