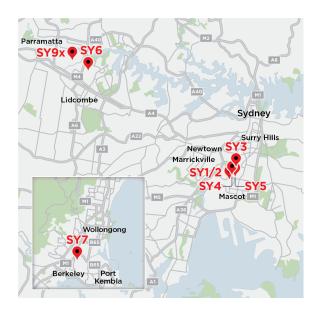

The Equinix Sydney metro consists of eight data centers (seven International Business Exchange™(IBX) and one xScale™) networked across multiple campuses to give customers flexibility and redundancy options. Our data centers are business hubs for 800+ companies. Customer can access the broadest range of cloud services and the largest collection of international and regional network service providers in Australia.

#### Sydney Data Centers Benefits

- Most interconnected data center campus in Australia
- New SY9x xScale data center to serve hyberscale companies
- Access to 305+ cloud providers (includes direct connection to AWS, Microsoft Azure, Google Compute and Oracle Cloud) via Equinix Fabric<sup>™</sup>
- Equinix Internet Exchange® is the largest network peering platform in the Australian market
- Access market participants and financial services providers, including Chi-X and Bloomberg, as well as Sydney's growing electronic payments industry
- Located very close to subsea cable stations, facilitating global connectivity for the financial services community
- Two campus locations to give customers network-rich redundant options within metro Sydney